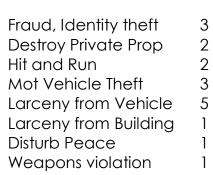

# Crimes Reported 2021

| Backwoods       | 5 |
|-----------------|---|
| Brookstone      | 1 |
| Chipping Ln     | 1 |
| Club Head       | 4 |
| Kindlewood      | 3 |
| Lawson Cove Cir | 2 |
| Pond Cypress    | 2 |