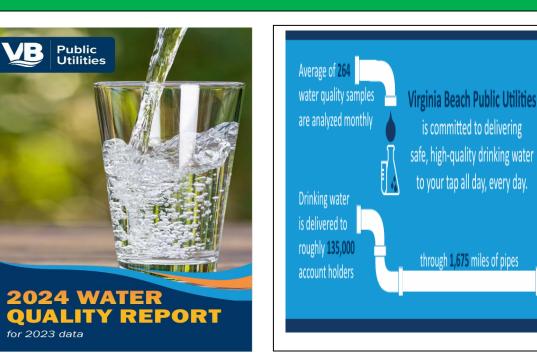

#### Why Treat Water?

To ensure the water is clean and safe to drink.

The sources of drinking water (both tap water and bottled water) include lakes, ponds, reservoirs, rivers, springs, streams, and wells. As water travels over the surface of the land or through the ground, it dissolves naturally occurring organic and inorganic substances. Water also picks up contaminants from animals and human activity.

Disinfection is an essential part of the water treatment process, preventing the occurrence and spread of many water-borne diseases. Norfolk's Moores Bridges Water Treatment Plant treats our source water, testing it for 150 substances. Further testing is performed daily throughout Virginia Beach's water distribution system. An average of 264 water quality samples are collected and analyzed monthly, providing continual monitoring for the highest water quality possible.